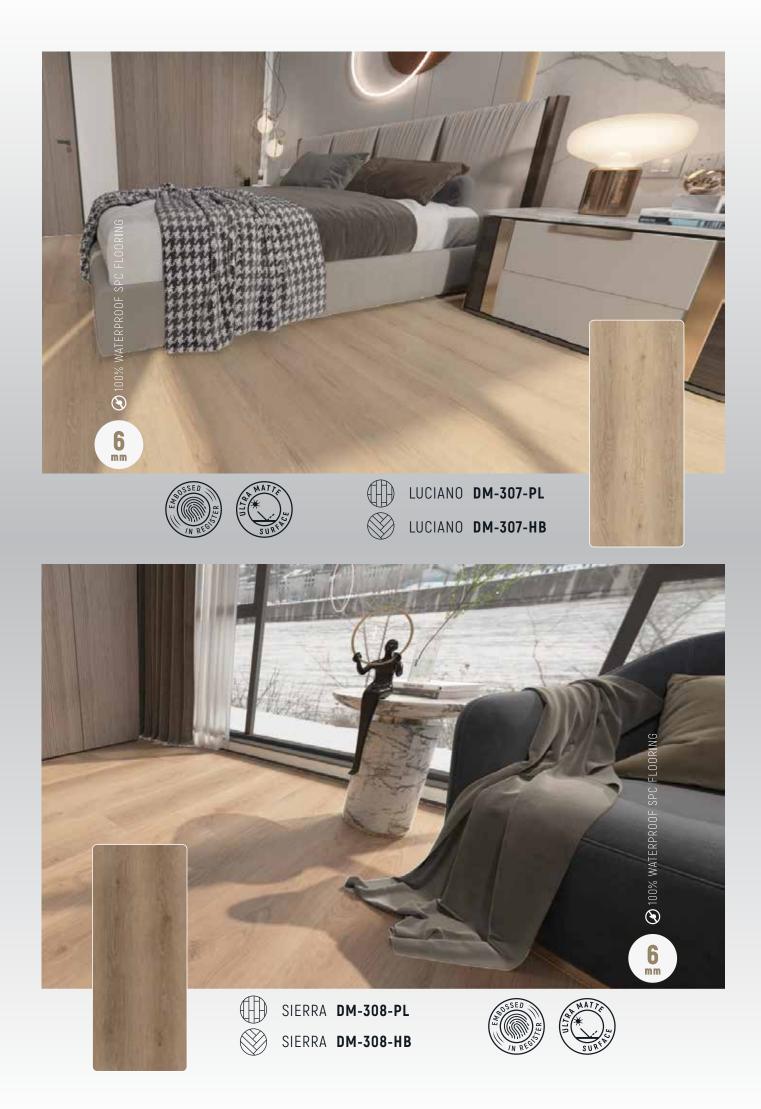

0 m <sup>2</sup><br>= 27.480,00 kg | 20             |

### **Click System**

Sunset Floor products utilize Unilin locking systems, UniClik and UniDrop, which are groundbreaking, unique locking systems for SPC flooring. Thanks to their easy installation features, they enable everyone to change their flooring quickly and effortlessly.

UniClik requires no additional tools or professional assistance during the assembly of its parts. It offers a fast and reliable way to install the floor.

UniDrop, on the other hand, is a one-piece, downward-folding technology that provides superior locking performance without the need for plastic parts and ensures easy installation for the short edges of the panel. This glueless locking profile is an enhanced version of the Unipush technology.



















## URANUS

by



Address: 5151 S Orange Ave., Orlando, FL 32809 Phone : +1 (407) 748-5566 E-Mail: info@sunsetfloor.com / sales@sunsetfloor.com









New Generation Flooring www.sunsetfloor.com