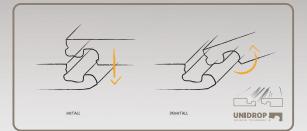

### **Click System**

Sunset Floor products utilize Unilin locking systems, UniClik and UniDrop, which are groundbreaking, unique locking systems for SPC flooring. Thanks to their easy installation features, they enable everyone to change their flooring quickly and effortlessly.

UniClik requires no additional tools or professional assistance during the assembly of its parts. It offers a fast and reliable way to install the floor.

UniDrop, on the other hand, is a one-piece, downward-folding technology that provides superior locking performance without the need for plastic parts and ensures easy installation for the short edges of the panel. This glueless locking profile is an enhanced version of the Unipush technology.