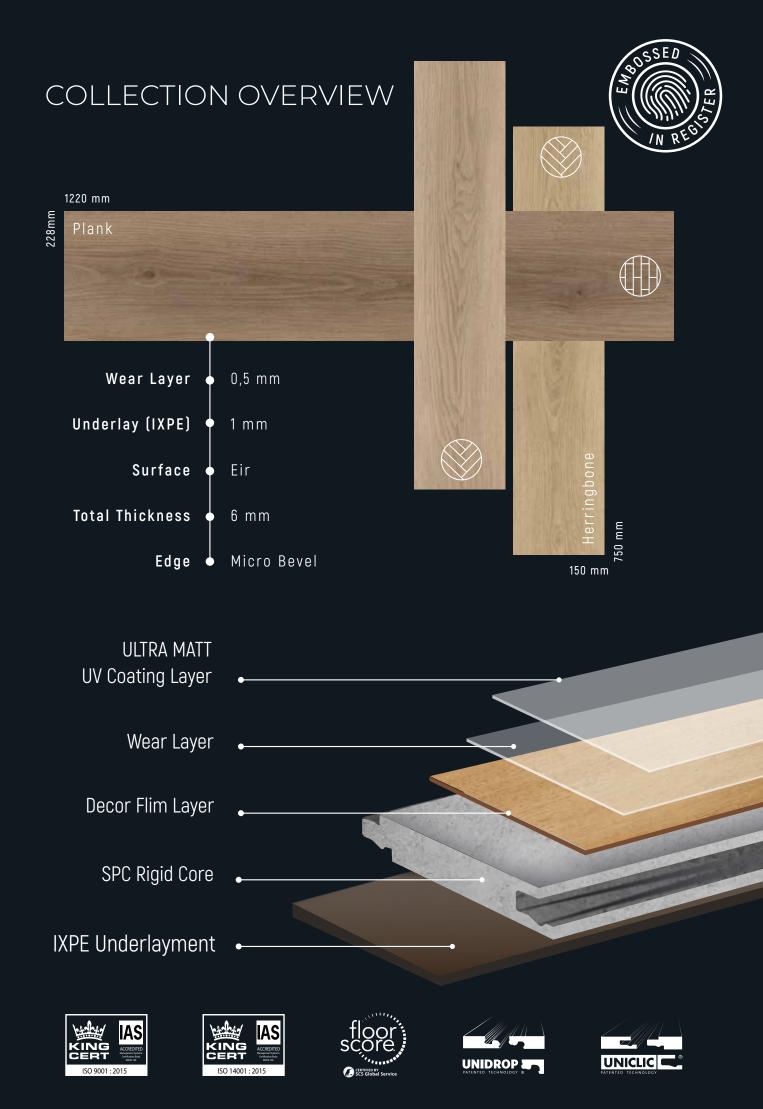

Change your home's flooring with Uranus SPC Flooring and indulge in the luxury, quality, and warmth it brings.

| URANUS<br>New Generation Flooring |                                                  |                                                         |                                                                                                    |                |
|-----------------------------------|--------------------------------------------------|---------------------------------------------------------|----------------------------------------------------------------------------------------------------|----------------|
| DECOR                             | DIMENSIONS                                       | EDGE                                                    | SURFACE                                                                                            | CLICK          |
|                                   | 228 X 1220<br>Package(m <sup>2</sup> )           | MICRO BEVEL<br>Palette (m <sup>2</sup> )                | EIR<br>Container(20')                                                                              | Warranty(Year) |
| PLANK                             | 7 Pieces<br>= 1.947 m <sup>2</sup><br>= 19,82 kg | $= 85,673 m^{2}$<br>= 892,13 kg                         | $\begin{array}{c} 30\\ \text{Palette} \end{array}$<br>= 2.570,20 m <sup>2</sup><br>= 26.763,98 kg  | 20             |
| DECOR                             | DIMENSIONS                                       | EDGE                                                    | SURFACE                                                                                            | CLICK          |
|                                   | 228 X 1220<br>Package(m <sup>2</sup> )           | MICRO BEVEL<br>Palette (m <sup>2</sup> )                | EIR<br>Container(20')                                                                              | Warranty(Year) |
| HERRINGBONE                       | = $1.575 \text{ m}^2$<br>= 16,00 kg              | 56<br>Package<br>= 88,200 m <sup>2</sup><br>= 916,00 kg | $\begin{array}{c} 30 \\ \text{Palette} \end{array}$<br>= 2.646,00 m <sup>2</sup><br>= 27.480,00 kg | 20             |