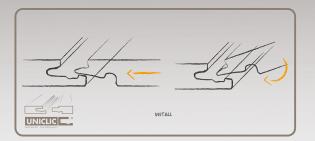

### **Click System**

Sunset Floor products utilize Unilin locking systems, UniClik and UniDrop, which are groundbreaking, unique locking systems for SPC flooring. Thanks to their easy installation features, they enable everyone to change their flooring quickly and effortlessly.

UniClik requires no additional tools or professional assistance during the assembly of its parts. It offers a fast and reliable way to install the floor.

UniDrop, on the other hand, is a one-piece, downward-folding technology that provides superior locking performance without the need for plastic parts and ensures easy installation for the short edges of the panel. This glueless locking profile is an enhanced version of the Unipush technology.