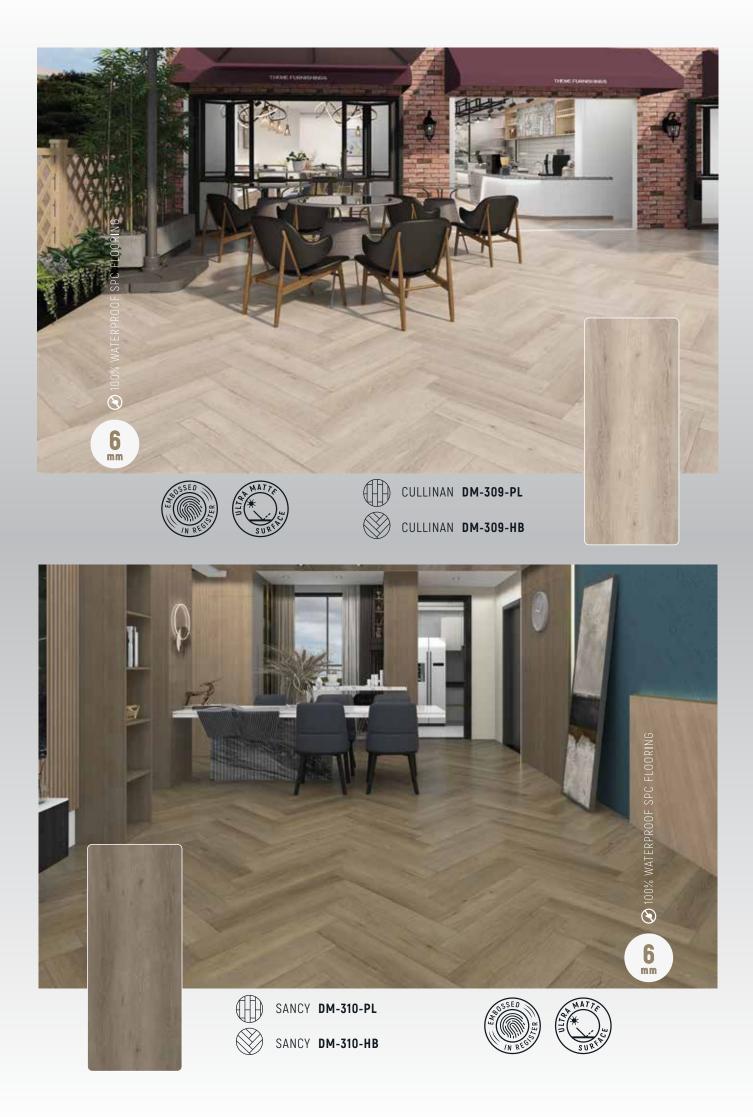

m <sup>2</sup><br>= 27.480,00 kg | 20             |

### **Click System**

Sunset Floor products utilize Unilin locking systems, UniClik and UniDrop, which are groundbreaking, unique locking systems for SPC flooring. Thanks to their easy installation features, they enable everyone to change their flooring quickly and effortlessly.

UniClik requires no additional tools or professional assistance during the assembly of its parts. It offers a fast and reliable way to install the floor.

UniDrop, on the other hand, is a one-piece, downward-folding technology that provides superior locking performance without the need for plastic parts and ensures easy installation for the short edges of the panel. This glueless locking profile is an enhanced version of the Unipush technology.



















## URANUS

by



Address: 5151 S Orange Ave., Orlando, FL 32809 Phone : +1 (407) 748-5566 E-Mail: info@sunsetfloor.com / sales@sunsetfloor.com









New Generation Flooring www.sunsetfloor.com