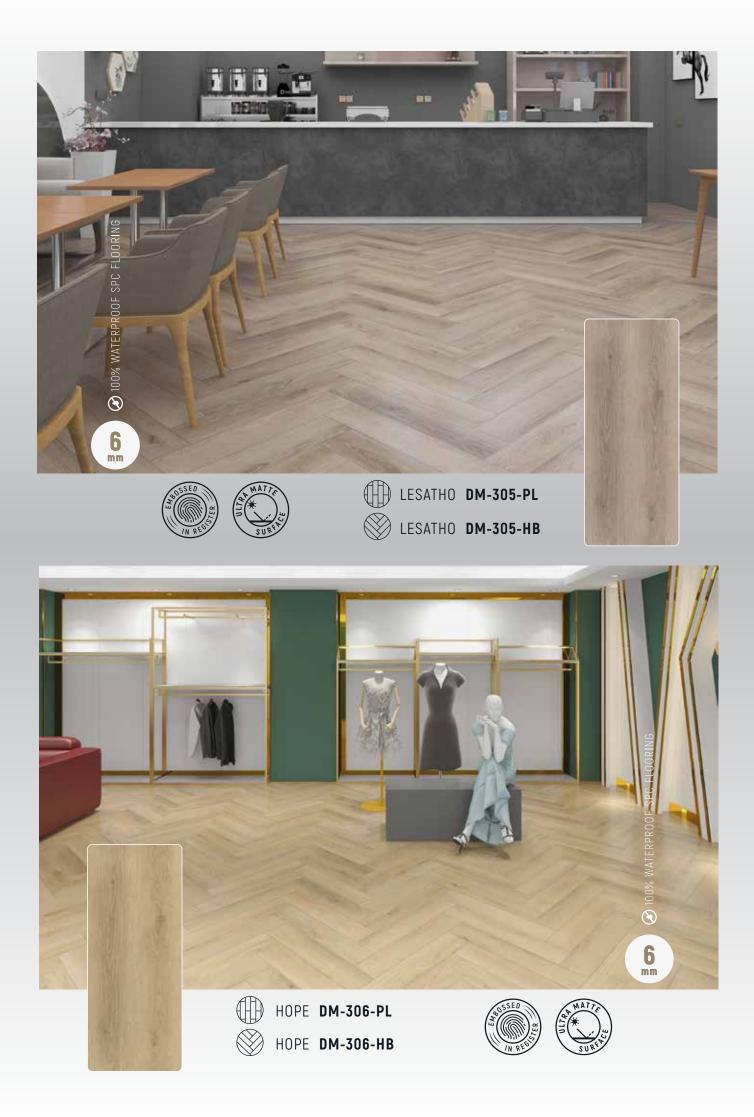

,00 m <sup>2</sup><br>= 27.480,00 kg | 20             |

### **Click System**

Sunset Floor products utilize Unilin locking systems, UniClik and UniDrop, which are groundbreaking, unique locking systems for SPC flooring. Thanks to their easy installation features, they enable everyone to change their flooring quickly and effortlessly.

UniClik requires no additional tools or professional assistance during the assembly of its parts. It offers a fast and reliable way to install the floor.

UniDrop, on the other hand, is a one-piece, downward-folding technology that provides superior locking performance without the need for plastic parts and ensures easy installation for the short edges of the panel. This glueless locking profile is an enhanced version of the Unipush technology.



















## URANUS

by



Address: 5151 S Orange Ave., Orlando, FL 32809 Phone : +1 (407) 748-5566 E-Mail: info@sunsetfloor.com / sales@sunsetfloor.com









New Generation Flooring www.sunsetfloor.com