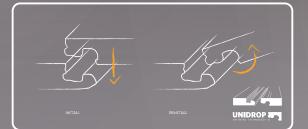

## **Click System**

Sunset Floor products utilize Unilin locking systems, UniClik and UniDrop, which are groundbreaking, unique locking systems for SPC flooring. Thanks to their easy installation features, they enable everyone to change their flooring quickly and effortlessly.

UniClik requires no additional tools or professional assistance during the assembly of its parts. It offers a fast and reliable way to install the floor.

UniDrop, on the other hand, is a one-piece, downward-folding technology that provides superior locking performance without the need for plastic parts and ensures easy installation for the short edges of the panel. This glueless locking profile is an enhanced version of the Unipush technology.