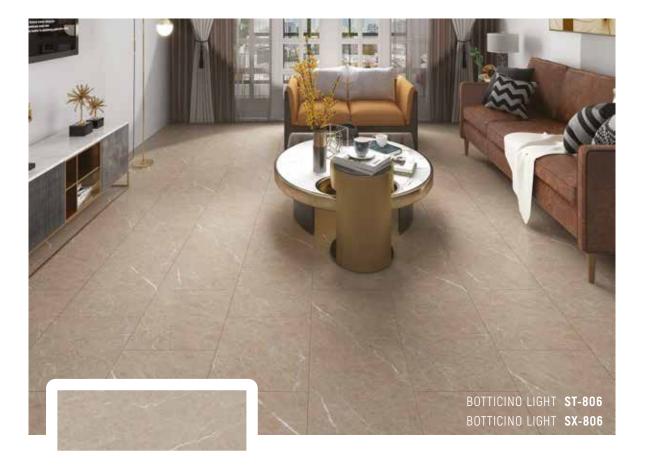

nilin locking systems, UniClik and UniDrop, which are groundbreaking, unique locking systems for SPC flooring. Thanks to their easy installation features, they enable everyone to change their flooring quickly and effortlessly.

UniClik requires no additional tools or professional assistance during the assembly of its parts. It offers a fast and reliable way to install the floor.

UniDrop, on the other hand, is a one-piece, downward-folding technology that provides superior locking performance without the need for plastic parts and ensures easy installation for the short edges of the panel. This glueless locking profile is an enhanced version of the Unipush technology.











➢ 100% WATERPROOF SPC FLOORING









100% WATERPROOF SPC FLOORING









➢ 100% WATERPROOF SPC FLOORING







## SATURN





Address: 5151 S Orange Ave., Orlando, FL 32809 Phone: +1 (407) 748-5566 E-Mail: info@sunsetfloor.com / sales@sunsetfloor.com



New Generation Flooring www.sunsetfloor.com