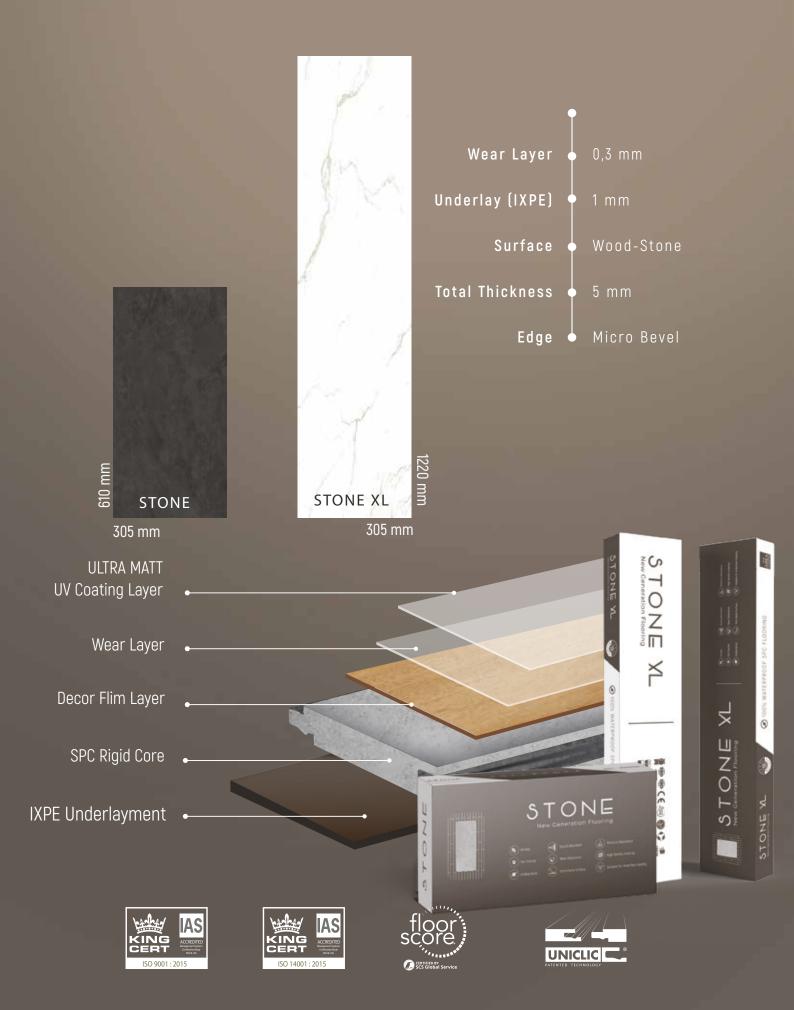

## SATURN

New Generation Flooring www.sunsetfloor.com The Elegance of Saturn, the Beauty of Your Home.

Saturn SPC flooring products offer families the perfect choice to step into a peaceful home life. These durable floor coverings combine quality and style, enhancing every area of your home. Their stone-patterned texture delivers natural beauty and elegance, while being long-lasting and resilient. As the embodiment of peace, durability, and quality in your homes, you can trust every step with Saturn SPC flooring products.

## COLLECTION OVERVIEW

Reimagine Your Home with Nature's Charm" Tory

10

| New Generation F |                                                             | 5005                                                       | 011051.05                                        | 01107          |
|------------------|-------------------------------------------------------------|------------------------------------------------------------|--------------------------------------------------|----------------|
| DECOR            | DIMENSIONS                                                  | EDGE                                                       | SURFACE                                          | CLICK          |
|                  | 305 X 610                                                   | MICRO BEVEL                                                | WOOD- STONE                                      |                |
|                  | Package(m <sup>2</sup> )                                    | Palette (m <sup>2</sup> )                                  | Container(20*)                                   | Warranty(Year) |
| STONE            | $g_{\text{Pieces}}$<br>= 1.674 m <sup>2</sup><br>= 13,70 kg | $66 \\ Package$<br>= 110,514 m <sup>2</sup><br>= 923,91 kg | = 3.315,41 m <sup>2</sup><br>= 27.717,29 kg      | 15             |
| DECOR            | DIMENSIONS                                                  | EDGE                                                       | SURFACE                                          | CLICK          |
|                  | 305 X 1220                                                  | MICRO BEVEL                                                | WOOD- STONE                                      |                |
|                  | Package(m <sup>2</sup> )                                    | Palette (m <sup>2</sup> )                                  | Container(20')                                   | Warranty(Year) |
| STONE XL         | $= 2.233 \text{ m}^{2}$<br>= 18,26 kg                       | $48_{Package} = 107,165 m^2 = 896,52 kg$                   | 30<br>Palette<br>= 3.214,94 m2<br>= 27.717,29 kg | 15             |