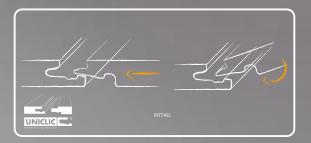

## **Click System**

Sunset Floor products utilize Unilin locking systems, UniClik and UniDrop, which are groundbreaking, unique locking systems for SPC flooring. Thanks to their easy installation features, they enable everyone to change their flooring quickly and effortlessly.

UniClik requires no additional tools or professional assistance during the assembly of its parts. It offers a fast and reliable way to install the floor.

UniDrop, on the other hand, is a one-piece, downward-folding technology that provides superior locking performance without the need for plastic parts and ensures easy installation for the short edges of the panel. This glueless locking profile is an enhanced version of the Unipush technology.