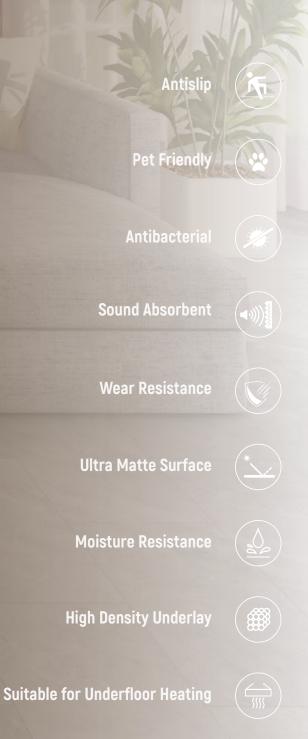

➢ 100% WATERPROOF SPC FLOORING

100% WATERPROOF SPC FLOORING

➢ 100% WATERPROOF SPC FLOORING