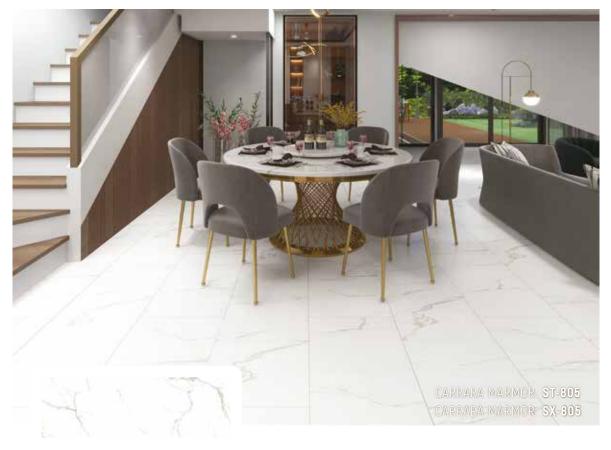

m**

Sunset Floor products utilize Unilin locking systems, UniClik and UniDrop, which are groundbreaking, unique locking systems for SPC flooring. Thanks to their easy installation features, they enable everyone to change their flooring quickly and effortlessly.

UniClik requires no additional tools or professional assistance during the assembly of its parts. It offers a fast and reliable way to install the floor.

UniDrop, on the other hand, is a one-piece, downward-folding technology that provides superior locking performance without the need for plastic parts and ensures easy installation for the short edges of the panel. This glueless locking profile is an enhanced version of the Unipush technology.











➢ 100% WATERPROOF SPC FLOORING









100% WATERPROOF SPC FLOORING









➢ 100% WATERPROOF SPC FLOORING







## SATURN





Address: 5151 S Orange Ave., Orlando, FL 32809 Phone: +1 (407) 748-5566 E-Mail: info@sunsetfloor.com / sales@sunsetfloor.com



New Generation Flooring www.sunsetfloor.com