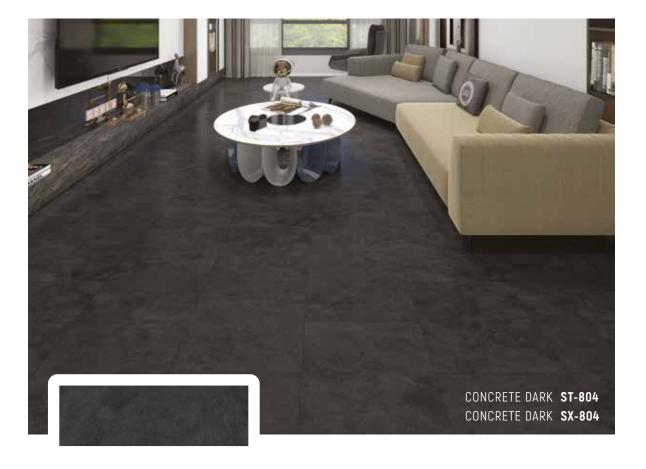

tem**

Sunset Floor products utilize Unilin locking systems, UniClik and UniDrop, which are groundbreaking, unique locking systems for SPC flooring. Thanks to their easy installation features, they enable everyone to change their flooring quickly and effortlessly.

UniClik requires no additional tools or professional assistance during the assembly of its parts. It offers a fast and reliable way to install the floor.

UniDrop, on the other hand, is a one-piece, downward-folding technology that provides superior locking performance without the need for plastic parts and ensures easy installation for the short edges of the panel. This glueless locking profile is an enhanced version of the Unipush technology.











➢ 100% WATERPROOF SPC FLOORING









100% WATERPROOF SPC FLOORING









➢ 100% WATERPROOF SPC FLOORING







## SATURN





Address: 5151 S Orange Ave., Orlando, FL 32809 Phone: +1 (407) 748-5566 E-Mail: info@sunsetfloor.com / sales@sunsetfloor.com



New Generation Flooring www.sunsetfloor.com