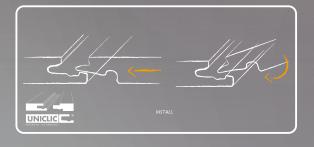

### **Click System**

Sunset Floor products utilize Unilin locking systems, UniClik and UniDrop, which are groundbreaking, unique locking systems for SPC flooring. Thanks to their easy installation features, they enable everyone to change their flooring quickly and effortlessly.

UniClik requires no additional tools or professional assistance during the assembly of its parts. It offers a fast and reliable way to install the floor.

UniDrop, on the other hand, is a one-piece, downward-folding technology that provides superior locking performance without the need for plastic parts and ensures easy installation for the short edges of the panel. This glueless locking profile is an enhanced version of the Unipush technology.