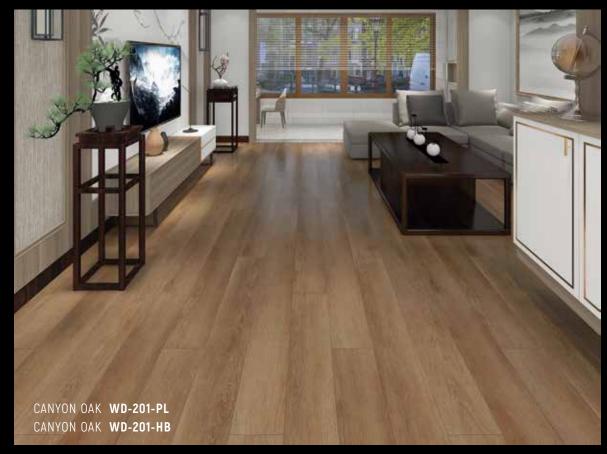

#### AESTHETIC ORIGINATES FROM NATURE'S INSPIRATION

With the Mars brand, our SPC Flooring adds an elegant aesthetic to your modern living spaces with the warmth and naturalness of natural wood shades. Its quality and ultramatt features create a perfect balance between durability and visual appeal.

The design, mimicking the natural wood texture, instills a sense of warmth and comfort in any space, while the ultramatt surface prevents glare and offers easy maintenance, enhancing its resistance to stains and scratches.