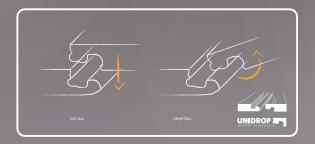

### **Click System**

Sunset Floor products utilize Unilin locking systems, UniClik and UniDrop, which are groundbreaking, unique locking systems for SPC flooring. Thanks to their easy installation features, they enable everyone to change their flooring quickly and effortlessly.

UniClik requires no additional tools or professional assistance during the assembly of its parts. It offers a fast and reliable way to install the floor.

UniDrop, on the other hand, is a one-piece, downward-folding technology that provides superior locking performance without the need for plastic parts and ensures easy installation for the short edges of the panel. This glueless locking profile is an enhanced version of the Unipush technology.