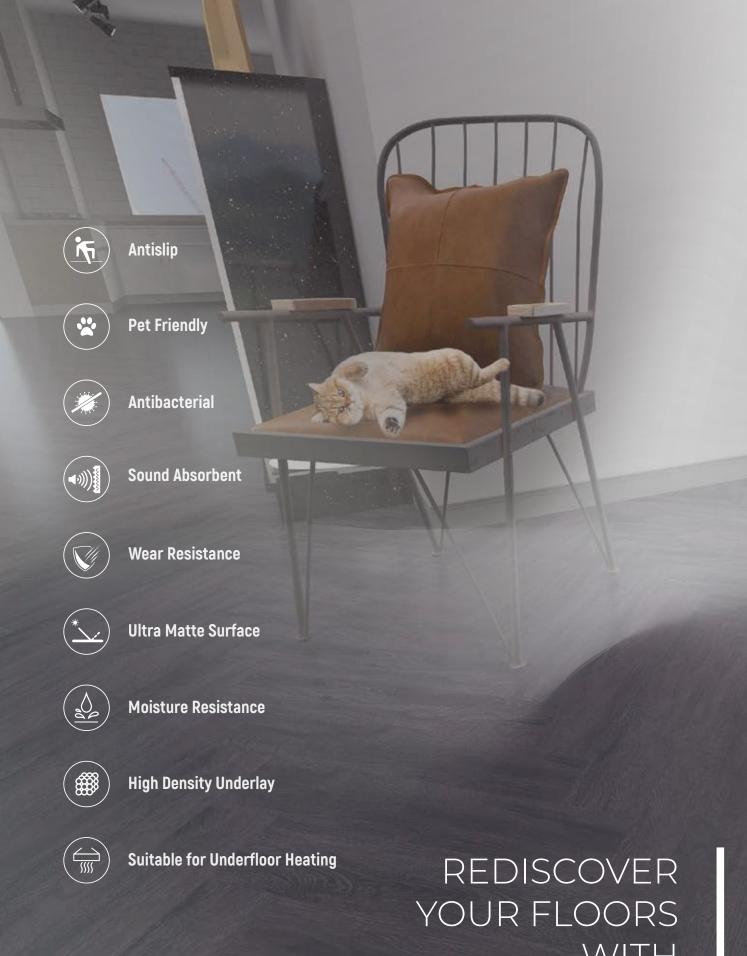

The design, mimicking the natural wood texture, instills a sense of warmth and comfort in any space, while the ultramatt surface prevents glare and offers easy maintenance, enhancing its resistance to stains and scratches.

Mars SPC Flooring is easy to install and long-lasting, ensuring beauty and quality for years to come. It is also environmentally friendly, preserving resources and using materials that promote health.