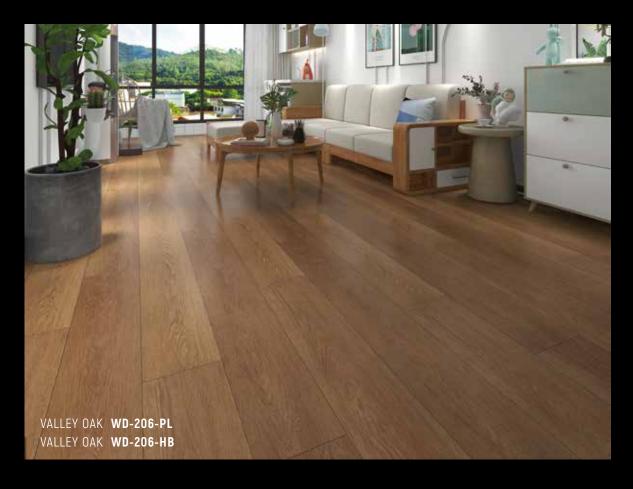

#### AESTHETIC ORIGINATES FROM NATURE'S INSPIRATION

With the Mars brand, our SPC Flooring adds an elegant aesthetic to your modern living spaces with the warmth and naturalness of natural wood shades. Its quality and ultramatt features create a perfect balance between durability and visual appeal.

The design, mimicking the natural wood texture, instills a sense of warmth and comfort in any space, while the ultramatt surface prevents glare and offers easy maintenance, enhancing its resistance to stains and scratches.