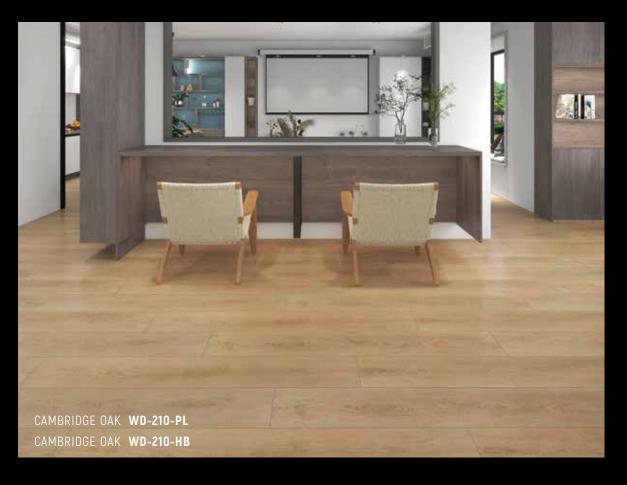

#### AESTHETIC ORIGINATES FROM NATURE'S INSPIRATION

With the Mars brand, our SPC Flooring adds an elegant aesthetic to your modern living spaces with the warmth and naturalness of natural wood shades. Its quality and ultramatt features create a perfect balance between durability and visual appeal.

The design, mimicking the natural wood texture, instills a sense of warmth and comfort in any space, while the ultramatt surface prevents glare and offers easy maintenance, enhancing its resistance to stains and scratches.