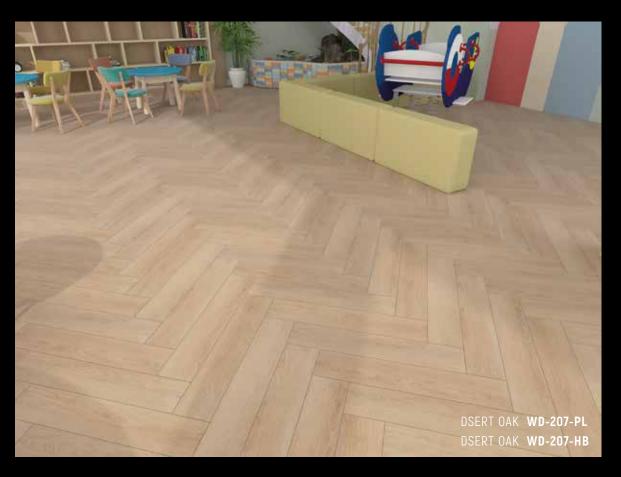

#### COLLECTION OVERVIEW

WITH WOOD QUALITY

New Generation Flooring

| DECOR       | DIMENSIONS                                                  | EDGE                                                     | SURFACE                                                      | CLICK                                        |
|-------------|-------------------------------------------------------------|----------------------------------------------------------|--------------------------------------------------------------|----------------------------------------------|
|             | 228 X 1220<br>Package(m <sup>2</sup> )                      | MICRO BEVEL  Palette [m²]                                | WOOD<br>Container(20')                                       | Warranty (Year)                              |
| PLANK       | $\frac{9}{\text{Pieces}}$ = 2.503 m <sup>2</sup> = 20,38 kg | 44 Package = 110,151 m <sup>2</sup> = 916,61 kg          | 30<br>Palette<br>= 3.304,54 m <sup>2</sup><br>= 27.498,33 kg | 15                                           |
| DECOR       | DIMENSIONS                                                  | EDGE                                                     | SURFACE                                                      | CLICK                                        |
| HERRINGBONE | 150x750<br>Package(m <sup>2</sup> )                         | MICRO BEV <mark>EL</mark>                                | WOOD Container(20')                                          | UNIDROP ATENTED TECHNOLOGY & Warranty (Year) |
|             | $= 1.800 \text{ m}^2$ = 14,65 kg                            | 56<br>Package<br>= 100,800 m <sup>2</sup><br>= 840,40 kg | 30 Palette<br>= 3.024,00 m <sup>2</sup><br>= 26.329,92 kg    | 15                                           |