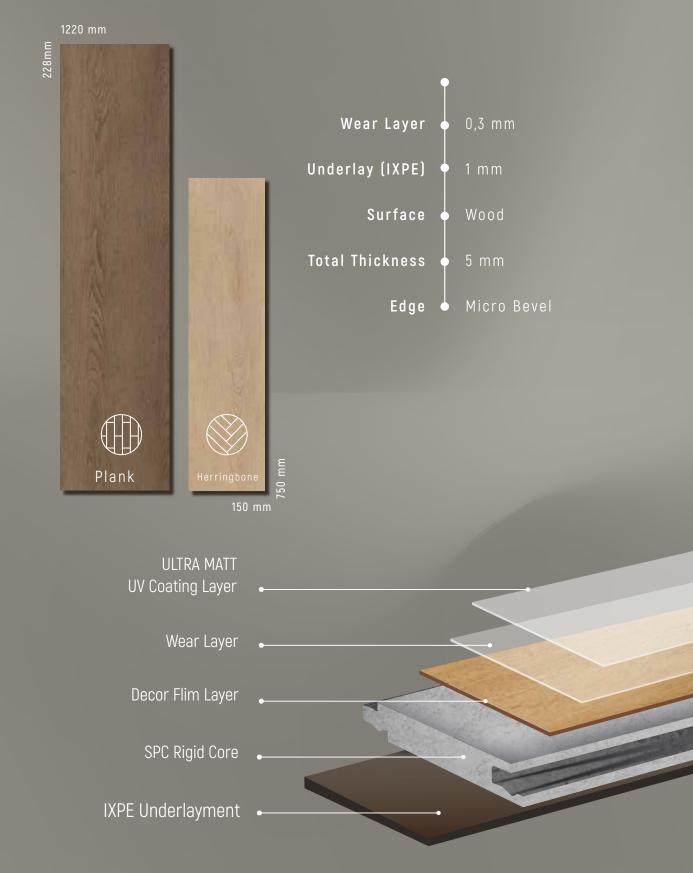

#### COLLECTION OVERVIEW

WITH WOOD QUALITY

New Generation Flooring

| DECOR       | DIMENSIONS                                                  | EDGE                                                     | SURFACE                                                      | CLICK                                        |
|-------------|-------------------------------------------------------------|----------------------------------------------------------|--------------------------------------------------------------|----------------------------------------------|
|             | 228 X 1220<br>Package(m <sup>2</sup> )                      | MICRO BEVEL  Palette [m²]                                | WOOD<br>Container(20')                                       | Warranty (Year)                              |
| PLANK       | $\frac{9}{\text{Pieces}}$ = 2.503 m <sup>2</sup> = 20,38 kg | 44 Package = 110,151 m <sup>2</sup> = 916,61 kg          | 30<br>Palette<br>= 3.304,54 m <sup>2</sup><br>= 27.498,33 kg | 15                                           |
| DECOR       | DIMENSIONS                                                  | EDGE                                                     | SURFACE                                                      | CLICK                                        |
| HERRINGBONE | 150x750<br>Package(m <sup>2</sup> )                         | MICRO BEV <mark>EL</mark>                                | WOOD Container(20')                                          | UNIDROP ATENTED TECHNOLOGY & Warranty (Year) |
|             | $= 1.800 \text{ m}^2$ = 14,65 kg                            | 56<br>Package<br>= 100,800 m <sup>2</sup><br>= 840,40 kg | 30 Palette<br>= 3.024,00 m <sup>2</sup><br>= 26.329,92 kg    | 15                                           |