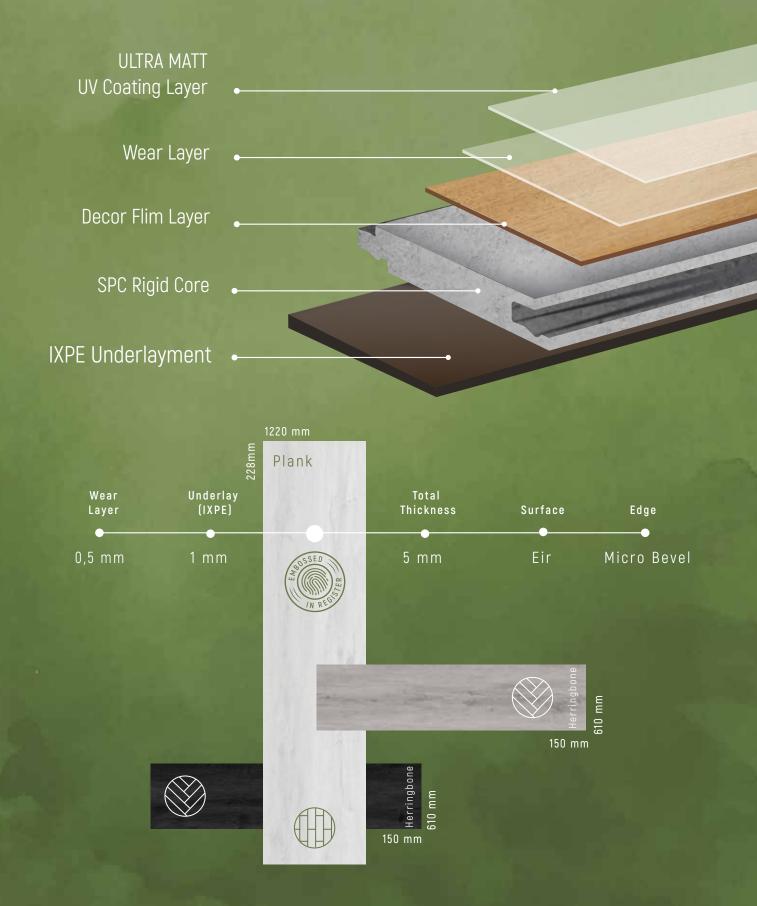

#### JUPITER

EDGE UNICLIC -228 X 1220 MICRO BEVEL EIR Container(20') Warranty(Year) Package(m<sup>2</sup>) Palette (m<sup>2</sup>) 30 Palette 9 Pieces 44 Package PLANK 20 =  $3.304,54 \text{ m}^2$ = 27.498,33 kg $= 2.503 \text{ m}^2$ = 110,151 m<sup>2</sup> = 20,38 kg= 916,61 kg DIMENSIONS EIR UNIDROP -150 X 610 MICRO BEVEL Package(m<sup>2</sup>) Container(20')

HERRINGBONE

16 Pieces

 $= 1.464 \text{ m}^2$ = 11,91 kg

Palette (m<sup>2</sup>)

72 Package

 $= 105,408 \text{ m}^2$ = 877,66 kg

30 Palette

 $= 3.162,24 \text{ m}^2$ = 26.329,92 kg Warranty(Year)