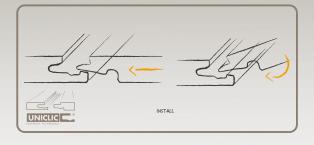

## **Click System**

Sunset Floor products utilize Unilin locking systems, UniClik and UniDrop, which are groundbreaking, unique locking systems for SPC flooring. Thanks to their easy installation features, they enable everyone to change their flooring quickly and effortlessly.

UniClik requires no additional tools or professional assistance during the assembly of its parts. It offers a fast and reliable way to install the floor.

UniDrop, on the other hand, is a one-piece, downward-folding technology that provides superior locking performance without the need for plastic parts and ensures easy installation for the short edges of the panel. This glueless locking profile is an enhanced version of the Unipush technology.