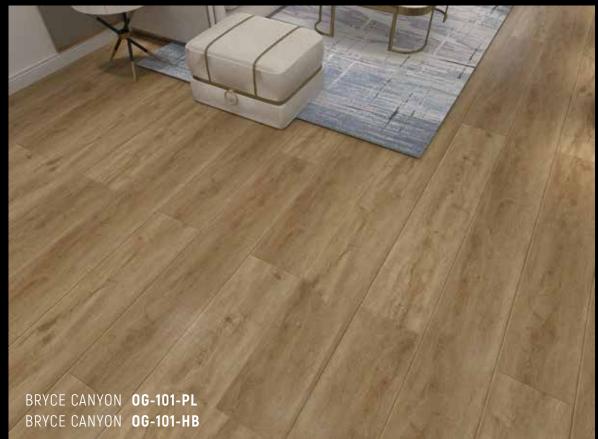

$= 3.162,24 \text{ m}^2$ = 26.329,92 kg Warranty(Year)

20

## **Click System**

Sunset Floor products utilize Unilin locking systems, UniClik and UniDrop, which are groundbreaking, unique locking systems for SPC flooring. Thanks to their easy installation features, they enable everyone to change their flooring quickly and effortlessly.

UniClik requires no additional tools or professional assistance during the assembly of its parts. It offers a fast and reliable way to install the floor.

UniDrop, on the other hand, is a one-piece, downward-folding technology that provides superior locking performance without the need for plastic parts and ensures easy installation for the short edges of the panel. This glueless locking profile is an enhanced version of the Unipush technology.











































**Phone**: +1 (407) 748-5566

E-Mail: info@sunsetfloor.com / sales@sunsetfloor.com



















New Generation Flooring www.sunsetfloor.com