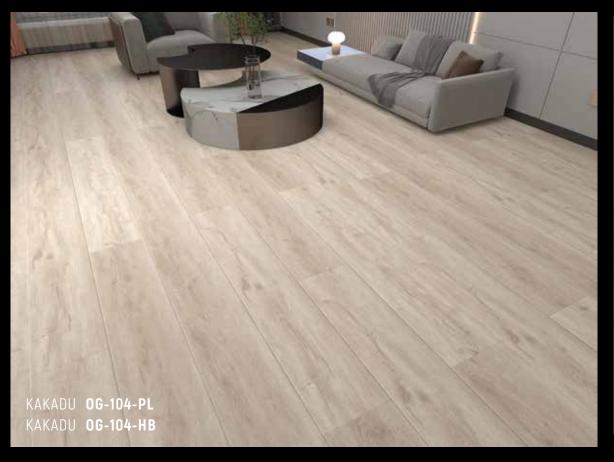

HERRINGBONE

16 Pieces

 $= 1.464 \text{ m}^2$ = 11,91 kg

Palette (m<sup>2</sup>)

72 Package

 $= 105,408 \text{ m}^2$ = 877,66 kg

30 Palette

 $= 3.162,24 \text{ m}^2$ = 26.329,92 kg Warranty(Year)