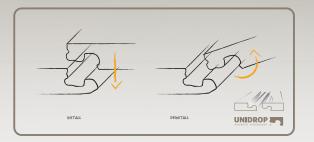

## **Click System**

Sunset Floor products utilize Unilin locking systems, UniClik and UniDrop, which are groundbreaking, unique locking systems for SPC flooring. Thanks to their easy installation features, they enable everyone to change their flooring quickly and effortlessly.

UniClik requires no additional tools or professional assistance during the assembly of its parts. It offers a fast and reliable way to install the floor.

UniDrop, on the other hand, is a one-piece, downward-folding technology that provides superior locking performance without the need for plastic parts and ensures easy installation for the short edges of the panel. This glueless locking profile is an enhanced version of the Unipush technology.