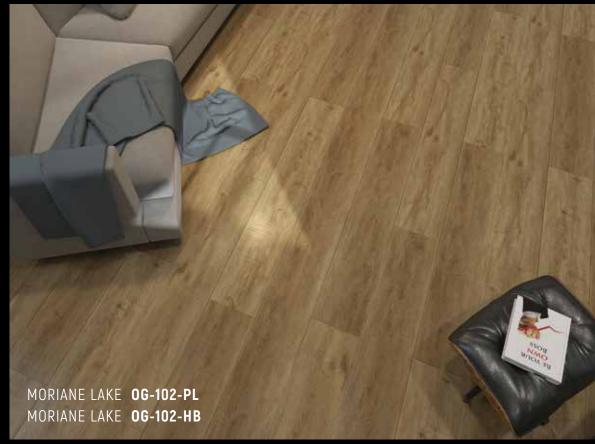

.162,24 \text{ m}^2$ = 26.329,92 kg Warranty(Year)

20

## **Click System**

Sunset Floor products utilize Unilin locking systems, UniClik and UniDrop, which are groundbreaking, unique locking systems for SPC flooring. Thanks to their easy installation features, they enable everyone to change their flooring quickly and effortlessly.

UniClik requires no additional tools or professional assistance during the assembly of its parts. It offers a fast and reliable way to install the floor.

UniDrop, on the other hand, is a one-piece, downward-folding technology that provides superior locking performance without the need for plastic parts and ensures easy installation for the short edges of the panel. This glueless locking profile is an enhanced version of the Unipush technology.











































**Phone**: +1 (407) 748-5566

E-Mail: info@sunsetfloor.com / sales@sunsetfloor.com



















New Generation Flooring www.sunsetfloor.com