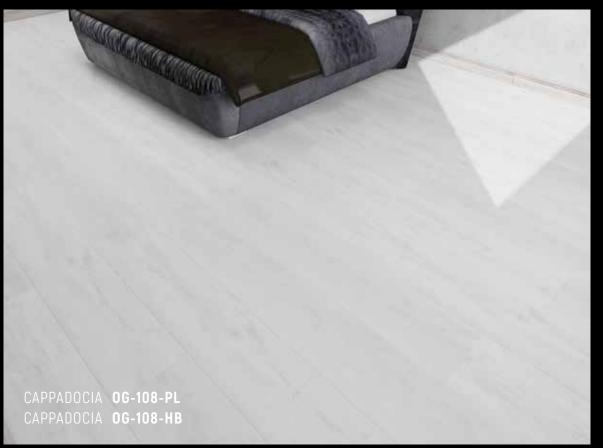

2$ = 26.329,92 kg Warranty(Year)

20

## **Click System**

Sunset Floor products utilize Unilin locking systems, UniClik and UniDrop, which are groundbreaking, unique locking systems for SPC flooring. Thanks to their easy installation features, they enable everyone to change their flooring quickly and effortlessly.

UniClik requires no additional tools or professional assistance during the assembly of its parts. It offers a fast and reliable way to install the floor.

UniDrop, on the other hand, is a one-piece, downward-folding technology that provides superior locking performance without the need for plastic parts and ensures easy installation for the short edges of the panel. This glueless locking profile is an enhanced version of the Unipush technology.











































**Phone**: +1 (407) 748-5566

E-Mail: info@sunsetfloor.com / sales@sunsetfloor.com



















New Generation Flooring www.sunsetfloor.com