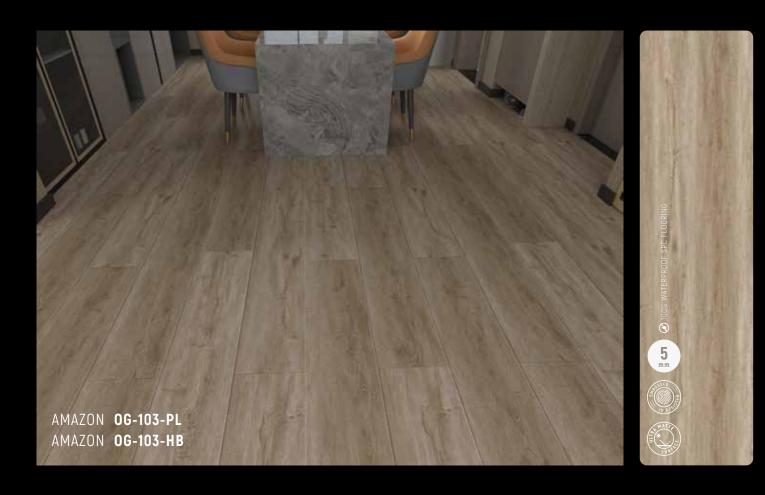

#### JUPITER

EDGE UNICLIC -228 X 1220 MICRO BEVEL EIR Container(20') Warranty(Year) Package(m<sup>2</sup>) Palette (m<sup>2</sup>) 30 Palette 9 Pieces 44 Package PLANK 20 =  $3.304,54 \text{ m}^2$ = 27.498,33 kg $= 2.503 \text{ m}^2$ = 110,151 m<sup>2</sup> = 20,38 kg= 916,61 kg DIMENSIONS EIR UNIDROP -150 X 610 MICRO BEVEL Package(m<sup>2</sup>) Container(20')